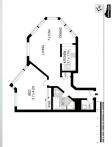

## **Key Points**

- \* South east facing aspect
- \* Internal floor size 64 sqm
- \* Swimming pool, sauna, gym
- \* Secure entry, 24hr concierge