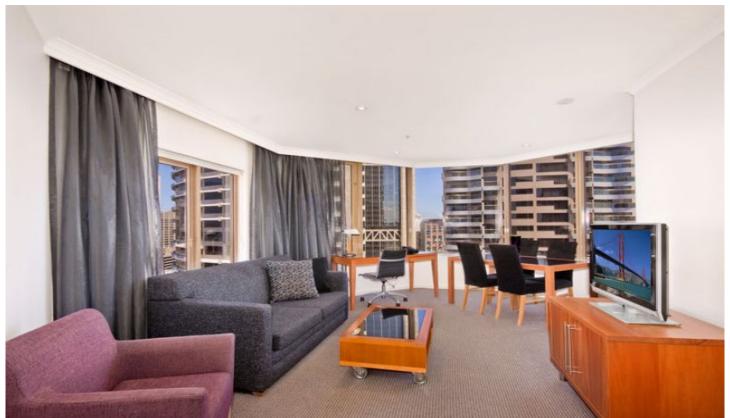

## 98 Gloucester Street SYDNEY NSW

This fabulous HIGH FLOOR one bed apartment accommodates a complete designer furniture package, grand marble bathroom, internal laundry and high quality granite kitchen bench tops. Convent living is complete with easy access to the best shops, restaurants and Sydney's historic and iconic sites.

## **Key Points**

- \* South east facing aspect
- \* Internal floor size 64 sqm
- \* Swimming pool, sauna, gym
- \* Secure entry, 24hr concierge