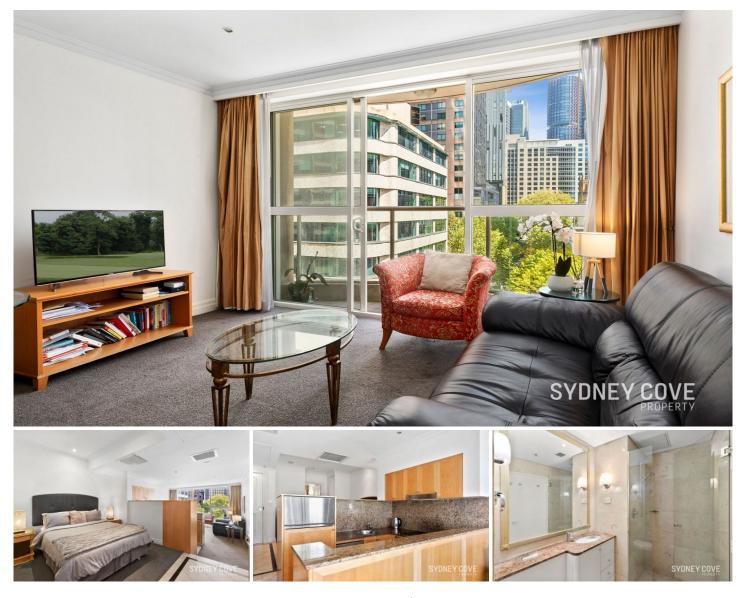

## 2 Bond Street SYDNEY NSW

Presenting an ideal investment in the highly sought-after Mantra, 2 Bond Street. This impressively practical & well-maintained studio apartment ticks all the boxes in a truly enviable CBD location.

- Spacious, light-filled, West-facing studio apartment
- Incredible blue-chip opportunity for astute investors
- Well proportioned & practical floorplan with balcony
- Large gourmet kitchen, luxurious bathroom & laundry
- Rooftop pool & spa, stunning views, sun-deck, gym
- Access to new light rail literally footsteps away (74m)
- Heart of CBD location, close to Circular Quay & Wynyard