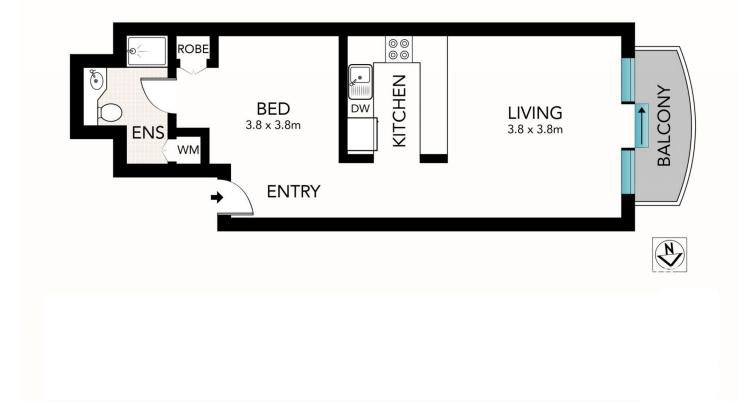

- Spacious, light-filled, West-facing studio apartment
- Incredible blue-chip opportunity for astute investors
- Well proportioned & practical floorplan with balcony
- Large gourmet kitchen, luxurious bathroom & laundry
- Rooftop pool & spa, stunning views, sun-deck, gym
- Access to new light rail literally footsteps away (74m)
- Heart of CBD location, close to Circular Quay & Wynyard