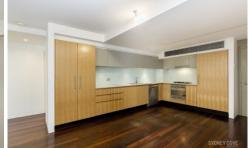

## **Key Points**

- \* Open floor plan living area
- \* Polished timber floor boards
- \* Kitchen with stone benches
- \* Stunning limestone bathrooms
- \* Internal laundry, ducted air-con
- \* Secure fob entry & lift access
- \* 24h concierge, one car park