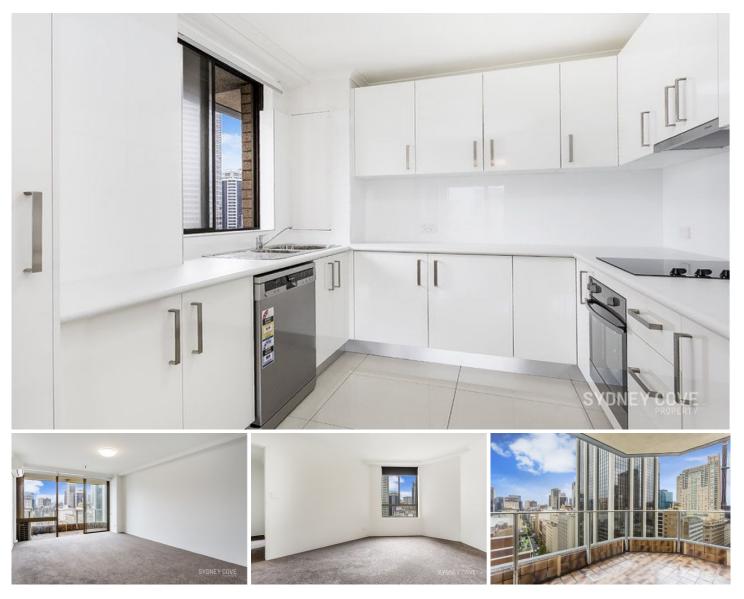

## 25 Market Street SYDNEY NSW

Enjoying an outlook overlooking Cockle Bay and a central location, this stunningly renovated apartment is ideal for those with a busy lifestyle who desire the convenience of city living. Located within the easily accessible building The Berkely, and within minutes to all local bars, restaurants and public transport.

Key Points:

- \* Full renovation without any expenses spared
- \* Good sized bedrooms with built in wardrobes
- \* Within minutes to local bars and restaurants
- \* Immediate access to all local public transport