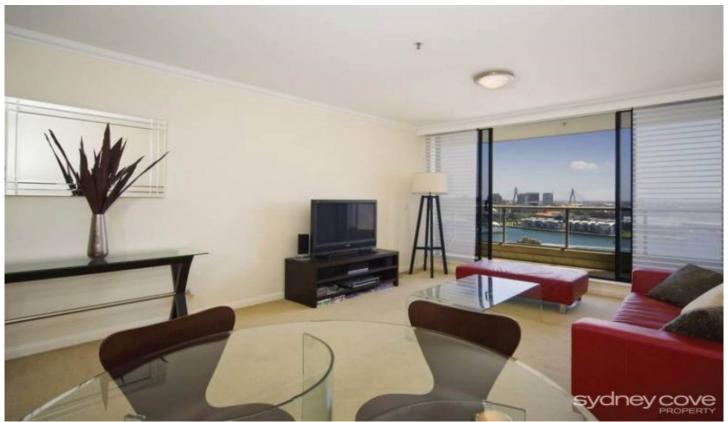

## **183 Kent Street SYDNEY NSW**

Impressive west facing fully furnished apartment located in the Prestigious 'Stamford on Kent'. Enjoy the incredible views of the western Harbour as well as the fantastic lifestyle and convenience being so close to the CBD, the Rocks and the areas many fine eateries and shops.

## Features include:

- Western aspect with fantastic Harbour views
- Spacious interior with open plan living/dining
- Entertainer's balcony with an impressive aspect
- Luxury marble bathrooms, ensuite with bath tub
- Double bedrooms with ample built in wardrobes
- Gourmet kitchen, quality European appliances
- Security car space, internal laundry, ducted A/C
- 24h concierge, health club with pool, gym & spa