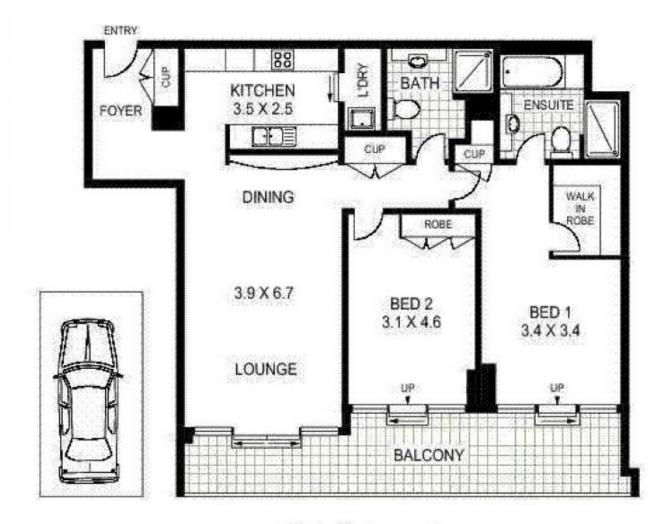

## Features include:

- Western aspect with fantastic Harbour views
- Spacious interior with open plan living/dining
- Entertainer's balcony with an impressive aspect
- Luxury marble bathrooms, ensuite with bath tub
- Double bedrooms with ample built in wardrobes
- Gourmet kitchen, quality European appliances
- Security car space, internal laundry, ducted A/C
- 24h concierge, health club with pool, gym & spa

183 KENT STREET

SYDNEY

Picor Plan Disclaims: Mind the Gap (mighthor plans / site plans are intended as a guide only. No representations or warranties of any nature whitesever are given or extended and any person using this information should always rely on their own enquiries, mig properly marketing services - 1300-133 145 - photography, floor plans, virtual tours, video tours; copywriting, project marketing - www.mindthegap.com.au