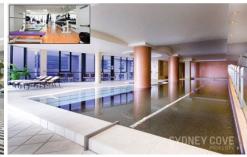

## Features include:

- Western aspect with fantastic Harbour views
- Spacious interior with open plan living/dining
- Entertainer's balcony with an impressive aspect
- Luxury marble bathrooms, ensuite with bath tub
- Double bedrooms with ample built in wardrobes
- Gourmet kitchen, quality European appliances
- Security car space, internal laundry, ducted A/C
- 24h concierge, health club with pool, gym & spa