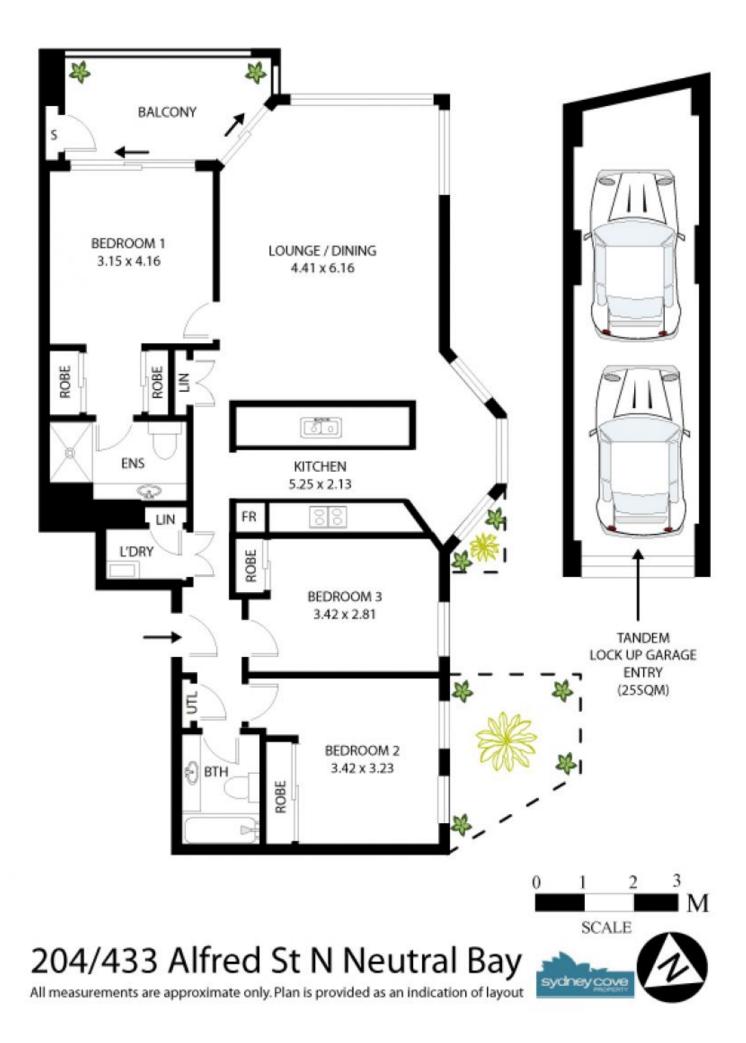

## Key Points:

- \* Three double bedrooms with built in wardrobes
- \* Two modern bathrooms, one with bath tub
- \* Large separate L-shaped living and dining areas
- \* Impressive kitchen leading to breakfast area
- \* Deep entertainers balcony with lovely leafy views
- \* Tandem lock up garage, lift access, fob security
- \* Complex features impressive pool and BBQ area