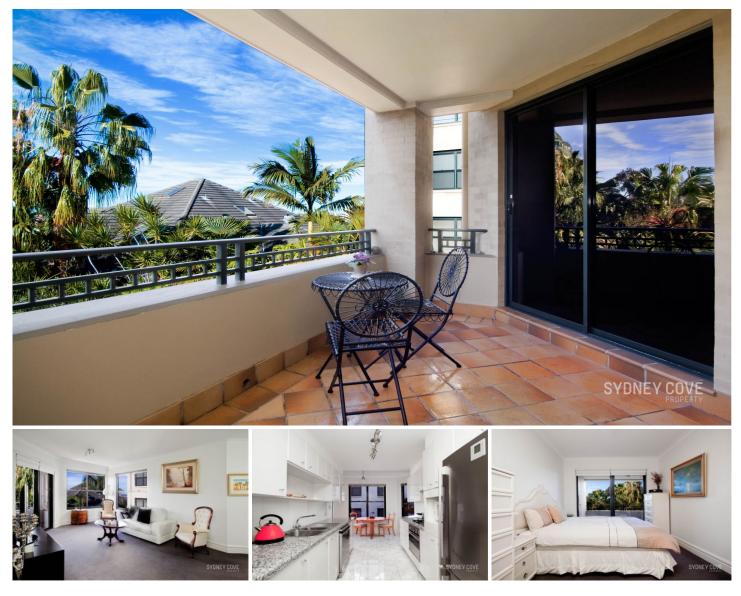

## 433 Alfred Street NEUTRAL BAY NSW

A fantastic opportunity to reside in a fabulous three bedroom apartment in this sort after leafy resort style complex. Positioned high within the tree lined streets of Neutral Bay, this East facing apartment enjoys superior views and is bathed morning sun. With only a short stroll to shops, transport, schools and the Harbour, this apartment is sure to please.

## Key Points:

- \* Three double bedrooms with built in wardrobes
- \* Two modern bathrooms, one with bath tub
- \* Large separate L-shaped living and dining areas
- \* Impressive kitchen leading to breakfast area
- \* Deep entertainers balcony with lovely leafy views
- \* Tandem lock up garage, lift access, fob security
- \* Complex features impressive pool and BBQ area