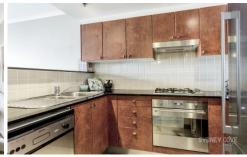

## Key points:

- \* Large open & spacious floor plan
- \* Stone kitchen with gas appliances
- \* Double bedroom with built in robes
- \* Entertainers balcony off loungeroom
- \* Tiled bathroom, Internal Laundry, AC
- \* Onsite concierge, Lift access, Intercom