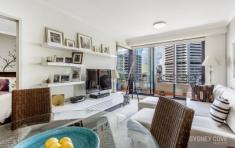

## Key points:

- \* Large open & spacious floor plan
- \* Stone kitchen with gas appliances
- \* Double bedroom with built in robes
- \* Entertainers balcony off loungeroom
- \* Tiled bathroom, Internal Laundry, AC
- \* Onsite concierge, Lift access, Intercom