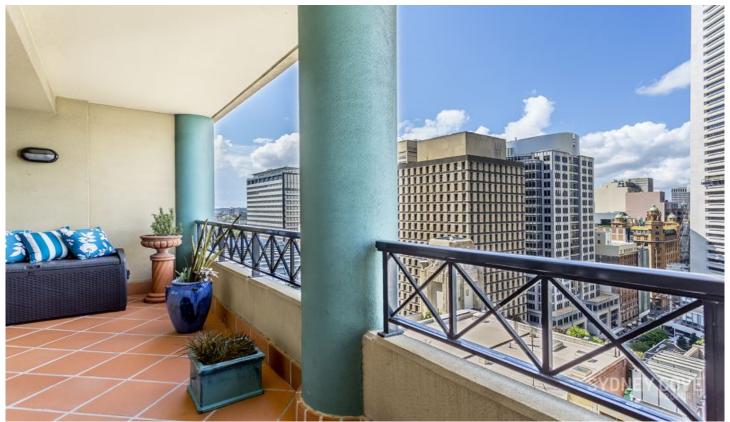

## Key points:

- \* Large open & spacious floor plan
- \* Stone kitchen with gas appliances
- \* Double bedroom with built in robes
- \* Entertainers balcony off loungeroom
- \* Tiled bathroom, Internal Laundry, AC
- \* Onsite concierge, Lift access, Intercom