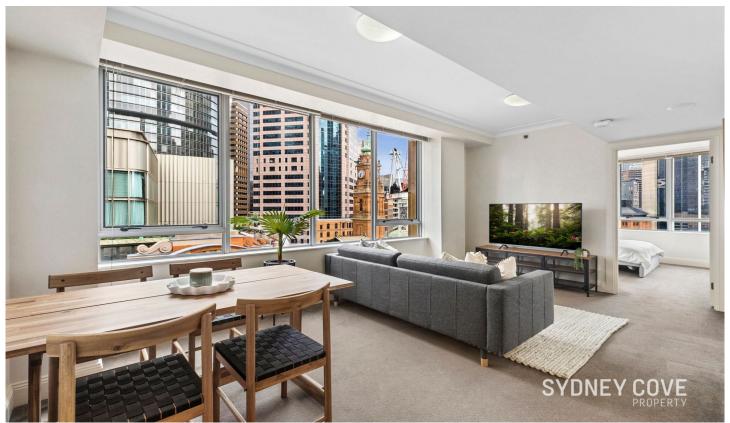

## Key points:

- \* Large open & spacious floor plan
- \* Stone kitchen with gas appliances
- \* Double bedroom with built in robes
- \* Tiled bathroom, Internal Laundry, AC
- \* Onsite building manager, Intercom