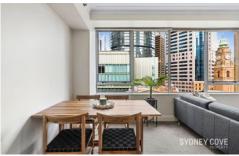

## Key points:

- \* Large open & spacious floor plan
- \* Stone kitchen with gas appliances
- \* Double bedroom with built in robes
- \* Tiled bathroom, Internal Laundry, AC
- \* Onsite building manager, Intercom