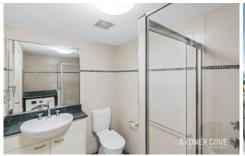

## Key points:

- \* Large open & spacious floor plan
- \* Stone kitchen with gas appliances
- \* Double bedroom with built in robes
- \* Tiled bathroom, Internal Laundry, AC
- \* Onsite building manager, Intercom