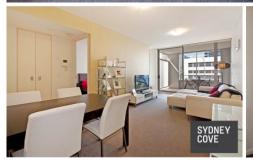

## **Key Points**

- \* Generous sized lounge & dining room
- \* Gourmet kitchen and Gas appliances
- \* Tilde bathroom plus Internal laundry
- \* Stylish furnishing and quality fittings
- \* Ducted A/C, Intercom, Concierge lobby
- \* Heated outdoor pool, Gym and Sauna