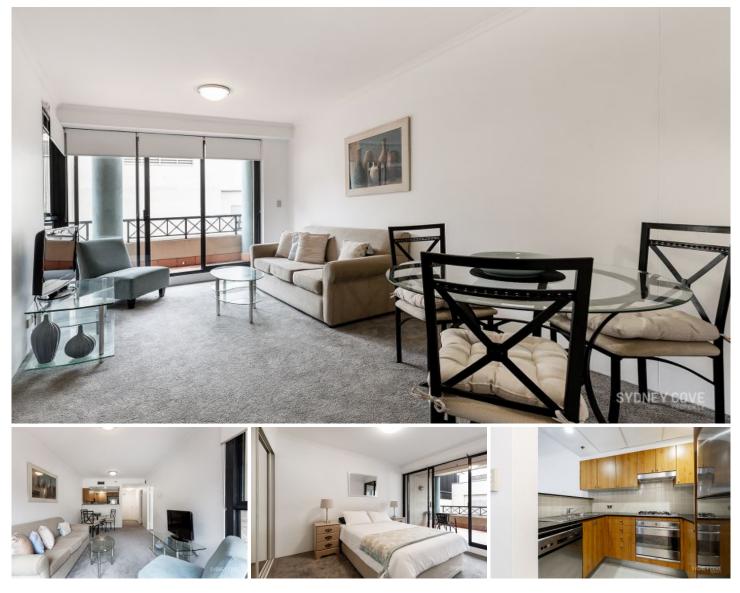

## 1 Hosking Place SYDNEY NSW

Centrally located in the "Aston" apartment building, this one bedroom has all the necessary details. A very short walk to Martin place which boasts bars, restaurants, cafe's and train station.

Key points:

- \* Open & spacious floor plan
- \* Stone kitchen and gas appliances
- \* Entertainers balcony off lounge room
- \* Double bedroom with built in robes
- \* Tiled bathroom, Internal Laundry, AC
- \* Onsite concierge, Lift access, Intercom