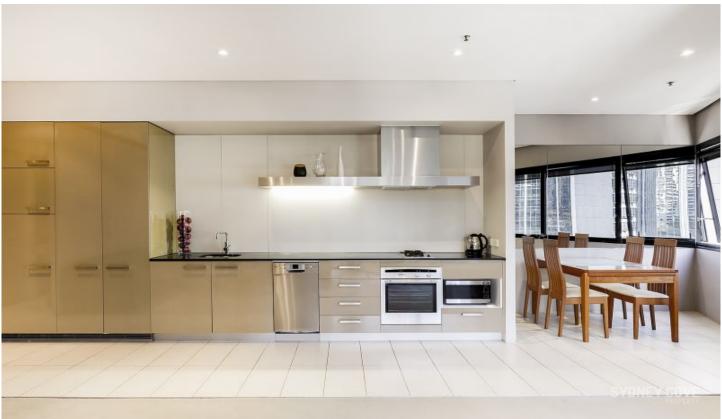

## **Key Points:**

- \* Spacious open plan living area, curved aspect
- \* Sweeping city views, floor to ceiling windows
- \* Large galley kitchen & quality appliances
- \* Double bedroom with timber built in robes
- \* Modern stone bathroom & walk in shower
- \* Ducted air-conditioning & internal laundry
- \* 24 hour concierge, amazing lap pool & gym