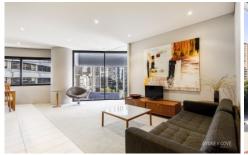

## **Key Points:**

- \* Spacious open plan living area, curved aspect
- \* Sweeping city views, floor to ceiling windows
- \* Large galley kitchen & quality appliances
- \* Double bedroom with timber built in robes
- \* Modern stone bathroom & walk in shower
- \* Ducted air-conditioning & internal laundry
- \* 24 hour concierge, amazing lap pool & gym