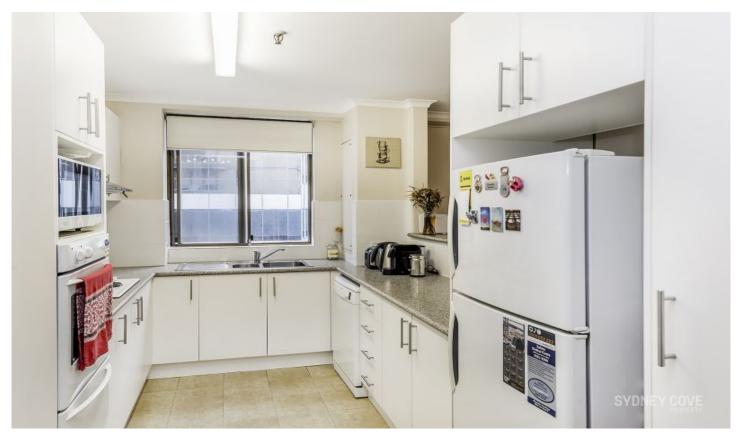

## Key points:

- \* Spacious interior with well-designed layout
- \* Double bedrooms with built-in wardrobes
- \* Two bathrooms, master bedroom with ensuite
- \* Kitchen with dishwasher
- \* Lift access, secure building