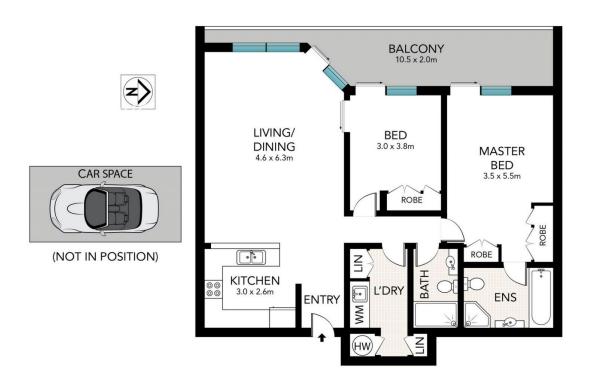

## 3 Macquarie Street SYDNEY NSW

Take advantage of this truly rare opportunity to secure one of the world's most desirable apartments! This two bedroom apartment is located in the prestigious and famous 'Bennelong' apartments, positioned next to the Sydney Opera house. With arguably some of the best views on offer, it is surrounded by world class restaurants, shops, Circular Quay with both the ferry terminal and rail.

## Key point:

- \* Luxurious interior with unbeatable Harbour Bridge views
- \* Two double bedrooms, both with built in wardrobes
- \* Open plan living area leading to entertainer's balcony
- \* Modern stone kitchen with quality European appliances
- \* Marble bathroom & master ensuite with spa bath
- \* Internal laundry, ducted air-conditioning, intercom entry
- \* 24 concierge, indoor lap pool & gym, secure car space