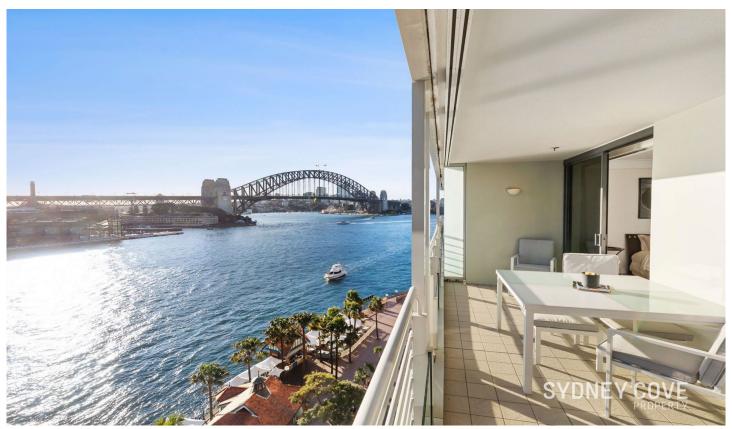

## 3 Macquarie Street SYDNEY NSW

Take advantage of this truly rare opportunity to secure one of the world's most desirable apartments! This two bedroom apartment is located in the prestigious and famous 'Bennelong' apartments, positioned next to the Sydney Opera house. With arguably some of the best views on offer, it is surrounded by world class restaurants, shops, Circular Quay with both the ferry terminal and rail.

## Key point:

- \* Luxurious interior with unbeatable Harbour Bridge views
- \* Two double bedrooms, both with built in wardrobes
- \* Open plan living area leading to entertainer's balcony
- \* Modern stone kitchen with quality European appliances
- \* Marble bathroom & master ensuite with spa bath
- \* Internal laundry, ducted air-conditioning, intercom entry
- \* 24 concierge, indoor lap pool & gym, secure car space