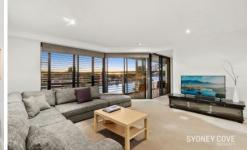

## Key point:

- \* Luxurious interior with unbeatable Harbour Bridge views
- \* Two double bedrooms, both with built in wardrobes
- \* Open plan living area leading to entertainer's balcony
- \* Modern stone kitchen with quality European appliances
- \* Marble bathroom & master ensuite with spa bath
- \* Internal laundry, ducted air-conditioning, intercom entry
- \* 24 concierge, indoor lap pool & gym, secure car space