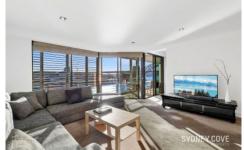

## Key point:

- \* Luxurious interior with unbeatable Harbour Bridge views
- \* Two double bedrooms, both with built in wardrobes
- \* Open plan living area leading to entertainer's balcony
- \* Modern stone kitchen with quality European appliances
- \* Marble bathroom & master ensuite with spa bath
- \* Internal laundry, ducted air-conditioning, intercom entry
- \* 24 concierge, indoor lap pool & gym, secure car space