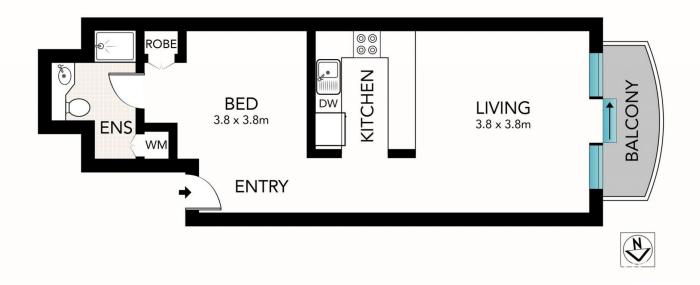

- Spacious, light-filled, West-facing studio apartment
- Incredible blue-chip opportunity for astute investors
- Well proportioned & practical floorplan with balcony
- Large gourmet kitchen, luxurious bathroom & laundry
- Rooftop pool & spa, stunning views, sun-deck, gym
- Access to new light rail literally footsteps away (74m)
- Heart of CBD location, close to Circular Quay & Wynyard