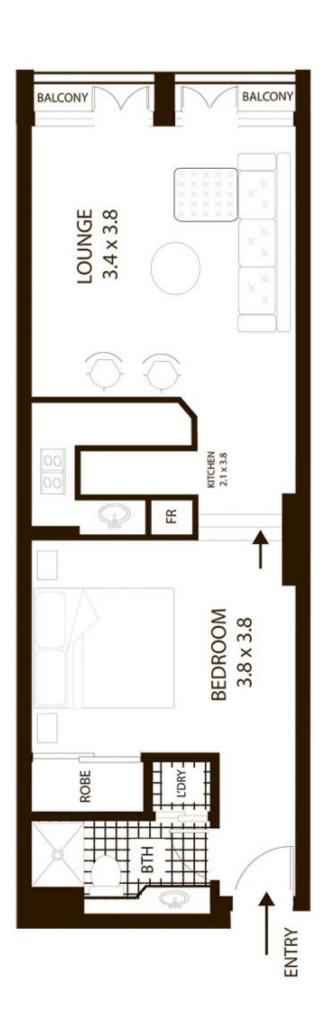

- North facing, on high level with dual Juliette balconies
- Recently renovated, refurbished, leased through Mantra
- Ideal cash-flow investment opportunity, solid yield
- Provides a spacious & well-proportioned floorplan
- Rooftop pool & spa, stunning views, sun-deck, gym
- Access to new light rail literally footsteps away (74m)
- Heart of CBD location, close to Circular Quay & Wynyard