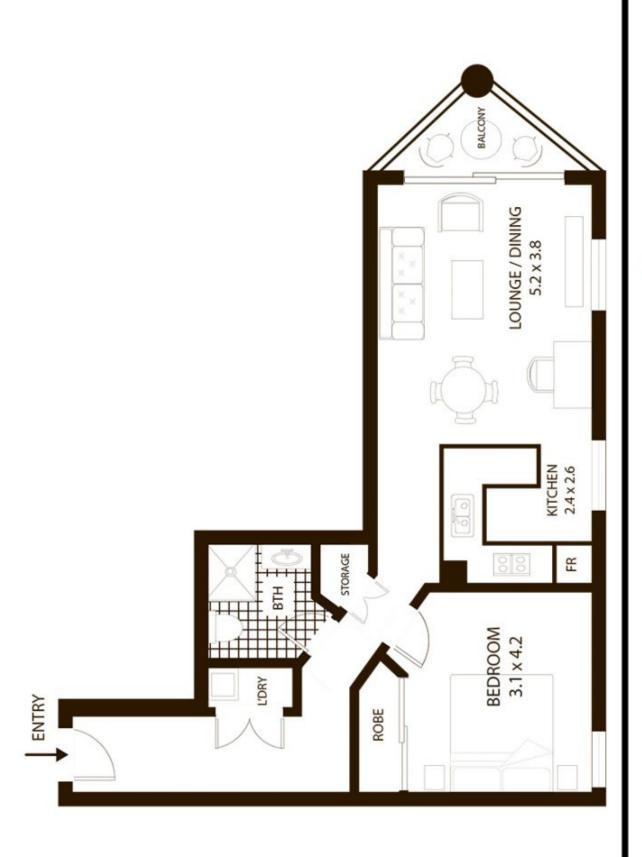

## 607/3 Hosking PI Sydney

All measurements are approximate only. Plan is provided as an indication of layout