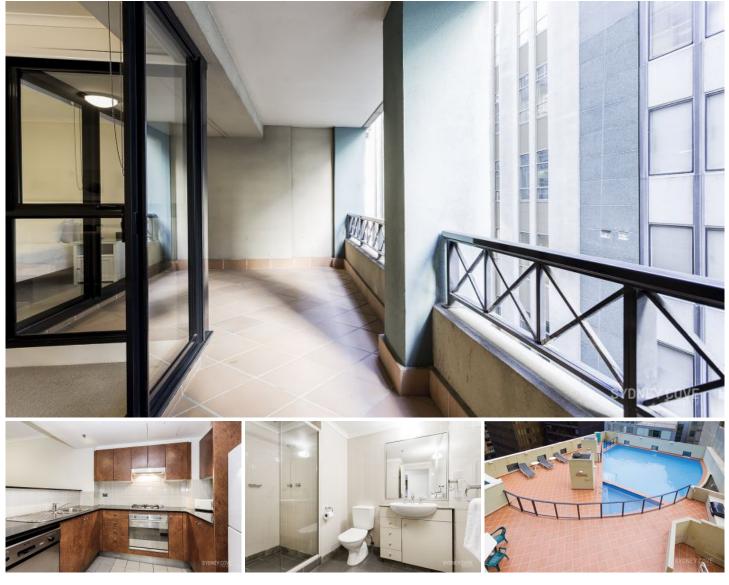

## 1 Hosking Place SYDNEY NSW

Centrally located in the "Aston" apartment building, this apartment has all the necessary details. A very short walk to Martin place which boasts bars, restaurants, cafe's and train station.

Key points:

- \* Large open & spacious floor plan
- \* Stone kitchen with gas appliances
- \* Entertainers balcony off lounge room
- \* Tiled bathroom, Internal Laundry, AC
- \* Onsite concierge, Lift access, Intercom