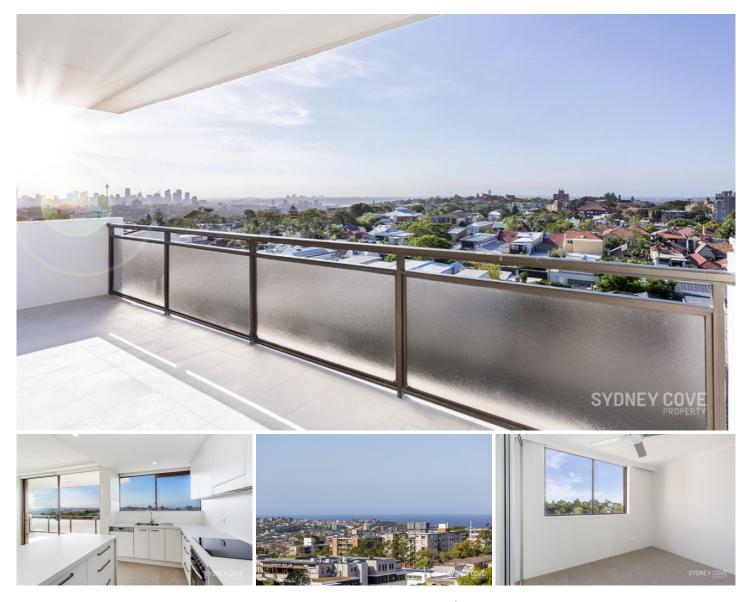

## 21-25 Woodstock Street BONDI JUNCTION NSW

With Panoramic views of the city, Harbour & ocean, this completely renovated apartment is an impressive statement. Featuring an impressive floor plan finished with a 'no expense spared' fit out, this luxury home also enjoys the benefit of being located moments to both Bondi Junction and Bondi Beach.

Key Points:

- \* Chic designer, stone kitchen
- \* Double bedrooms with BIR's
- \* Stunning luxury bathrooms
- \* Large north facing balcony
- \* Lift access, intercom, parking

View : https://www.sydneycoveproperty.com/lease/nsw/ eastern-suburbs/bondi-junction/residential/apartm ent/6216028