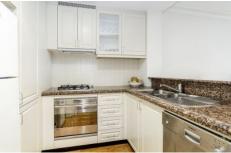

## **Key Points:**

- \* Spacious, open plan living area, timber floor
- \* Gourmet kitchen with quality appliances
- \* Large, bright bedroom with built in wardrobe
- \* Luxury bathroom with bath tub & shower
- \* Balcony overlooking the city
- \* Laundry, A/C, lift access, intercom, car space
- \* 24/H concierge, indoor pool, gym & library