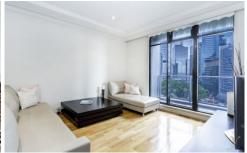

## **Key Points:**

- \* Spacious, open plan living area, timber floor
- \* Gourmet kitchen with quality appliances
- \* Large, bright bedroom with built in wardrobe
- \* Luxury bathroom with bath tub & shower
- \* Balcony overlooking the city
- \* Laundry, A/C, lift access, intercom, car space
- \* 24/H concierge, indoor pool, gym & library