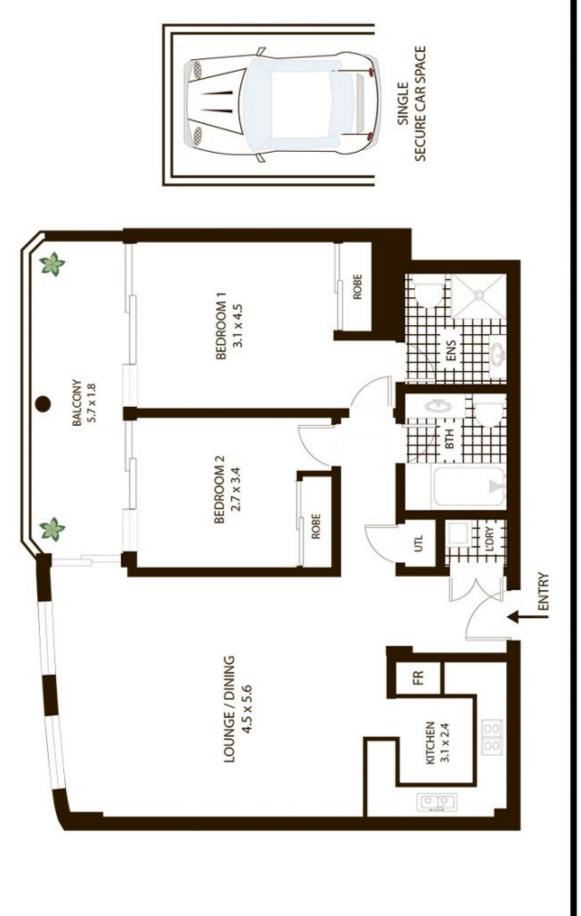

- North West facing, bright & airy layout with CBD views
- Large balcony with access from living & both bedrooms
- Brand new flooring, freshly painted & new dishwasher
- Practical gas kitchen with ample bench & storage space
- Spacious, light filled bedrooms, both with built-in robes
- Internal laundry, lift access, secure building & car space
- Walk to Redfern station, close to Universities & the CBD

## 13/64 Lawson Square, Redfern

All measurements are approximate only. Plan is provided as an indication of layout