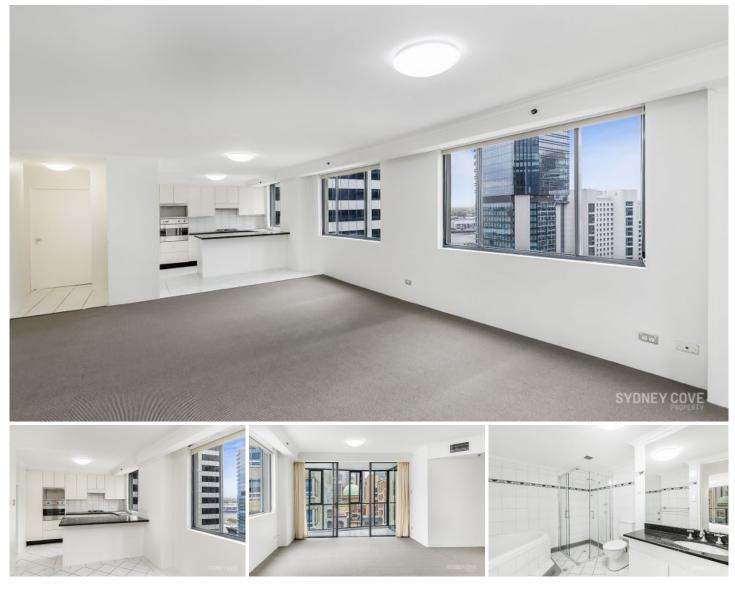

## 222 Sussex Street SYDNEY NSW

Great opportunity to reside in a large modern apartment with great natural light and city views, located in one of Sydney's most popular developments, Astoria Tower. Recently upgraded throughout this apartment offers a generous open floorplan and is very well-presented, ready to occupy and enjoy the convenience of mid-city living. Astoria Tower is a true lifestyle development located only minutes from the famous QVB, Town Hall & Darling Harbour.

Key Points

- ? Corner apartment with views of the city & harbour
- ? Private residence, only 4 apartments on the level
- ? Two double bedrooms with BIR's & balcony access
- ? Large bathroom with separate bath, master en-suite
- ? Modern kitchen with granite bench tops, gas cooktop