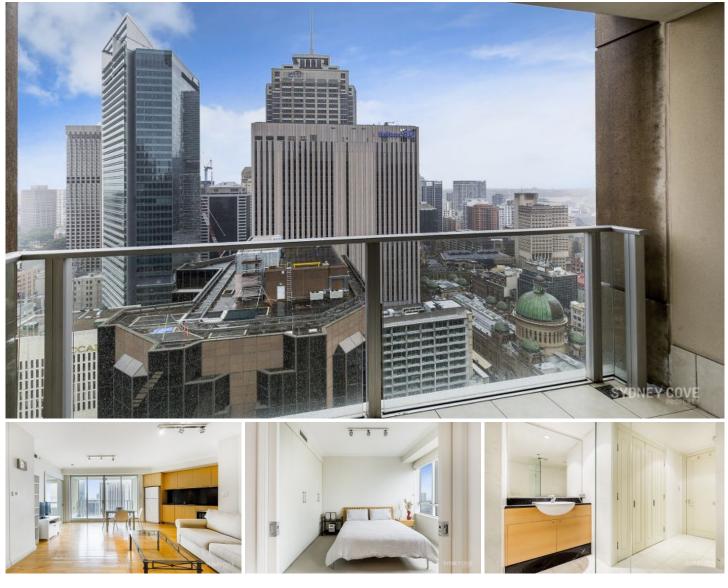

## 68-70 Market Street SYDNEY NSW

Furnished apartment located within the prestigious international Swissotel, on the corner of George & Market Street. Enjoy a 5 star lifestyle surrounded by the best amenities including the State Theatre, Queen Victoria building, Pitt Street Mall, Hyde Park and more. These apartments are separate and exclusive from the hotel; however, many hotel facilities are available to residents.

## Key points:

- \* Queen sized bedroom, built in wardrobes
- \* Fully equipped kitchen, quality appliances
- \* Elegant marble bathroom, internal laundry
- \* Balcony with city views, air conditioning
- \* Heated pool and spa, room service available
- \* Valet car space