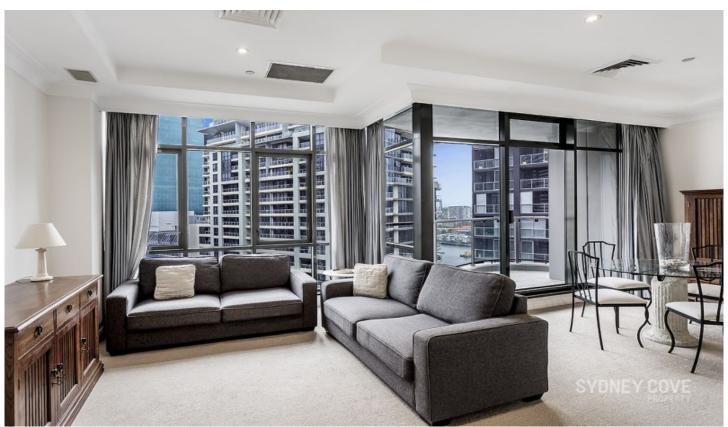

## **Key Points:**

- \* Spacious, open plan living area with views
- \* Gourmet kitchen with quality appliances
- \* Large, bright bedroom, built in wardrobes
- \* Luxury bathroom with bath tub & shower
- \* Generous balcony overlooking the Harbour
- \* Laundry, A/C, lift access, intercom, car space
- \* 24/H concierge, indoor pool, gym & library