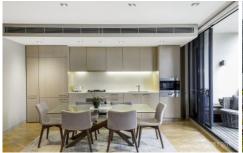

## Key points:

- \* Open plan living, light parquetry floors
- \* Impressive balcony with city views
  \* Gourmet Miele kitchen with gas cooking
- \* Bedroom with built- in robes
- \* Luxury marble bathroom
- \* Ducted A/C, internal laundry & car space
- \* Concierge, pool, gym & common BBQ area