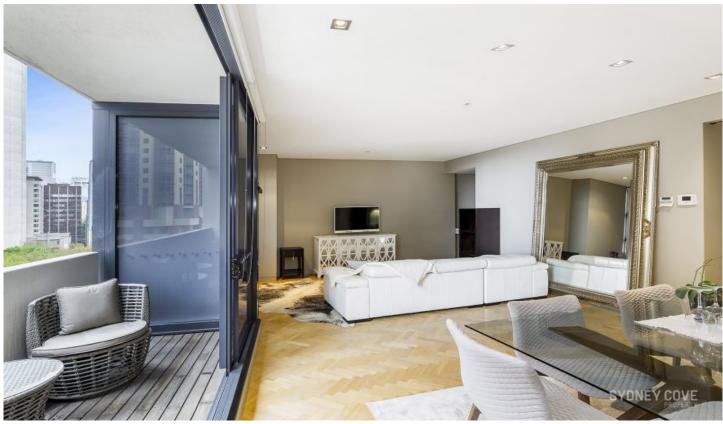

## Key points:

- \* Open plan living, light parquetry floors
- \* Impressive balcony with city views
  \* Gourmet Miele kitchen with gas cooking
- \* Bedroom with built- in robes
- \* Luxury marble bathroom
- \* Ducted A/C, internal laundry & car space
- \* Concierge, pool, gym & common BBQ area