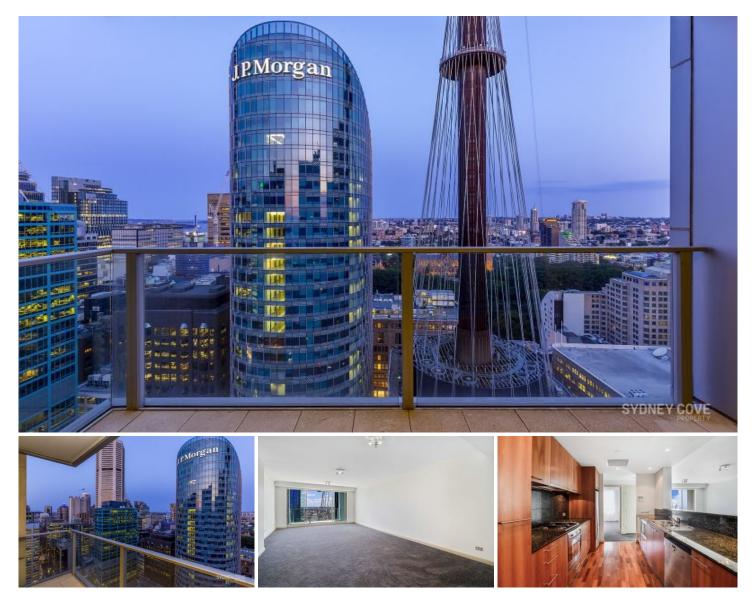

## 2802/68-70 Market Street SYDNEY NSW

A rare offering in one of Sydney's most exclusive buildings -The Tower Apartments, located directly above the luxurious, five-star Swissotel in the centre of the CBD. Positioned high on the 28th floor - soaring city views stretch to the iconic Harbour Bridge to The Heads. From this inner-city sanctuary, all of Sydneys finest shopping, dining & attractions are literally at your doorstep.

- High-level Eastern position, abundance of natural light

- Breathtaking cityscape and Harbour Bridge views from balcony

- Spacious kitchen with ample bench space, quality appliances

- Two generous bedrooms with built-ins, ensuite in Master
- Access to hotel facilities: outdoor pool, spa & sundeck
- Secure valet parking & exclusive use of storage locker
- Hyde Park, Pitt St Mall, QVB & St James station very