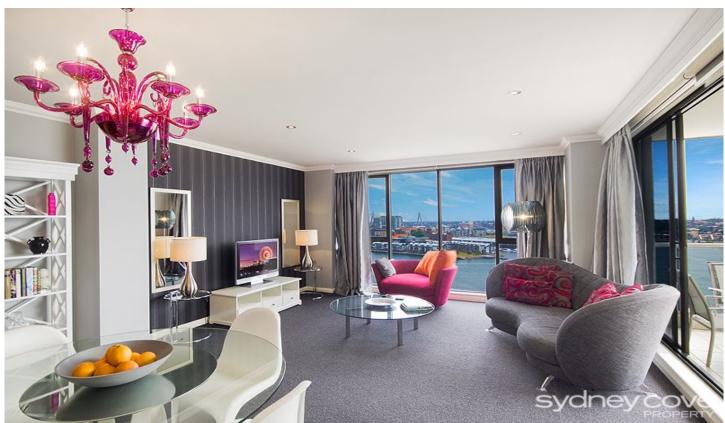

## 183 Kent Street SYDNEY NSW

Magnificent, fully furnished corner apartment located in the Prestigious 'Stamford on Kent'. This luxurious apartment has been transformed with a quality renovation and finished with designer furniture. Enjoy the incredible views, lifestyle and convenience whilst being so close to the CBD, the Rocks and the areas many fine eateries and shops.

## **Key Points:**

- \* Northern/west corner, views from every room
- \* Large spacious interior, open plan living/dining
- \* Large entertainer's balcony, an impressive aspect
- \* Luxury marble bathrooms, ensuite with bath tub
- \* Gourmet kitchen, quality European appliances
- \* Internal laundry, ducted A/C, intercom entry
- \* 24 hr concierge, pool, gym & spa, parking spaces