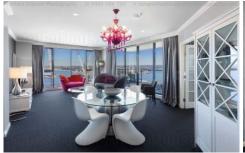

## 183 Kent Street SYDNEY NSW

Magnificent, fully furnished corner apartment located in the Prestigious 'Stamford on Kent'. This luxurious apartment has been transformed with a quality renovation and finished with designer furniture. Enjoy the incredible views, lifestyle and convenience whilst being so close to the CBD, the Rocks and the areas many fine eateries and shops.

## **Key Points:**

- \* Northern/west corner, views from every room
- \* Large spacious interior, open plan living/dining
- \* Large entertainer's balcony, an impressive aspect
- \* Luxury marble bathrooms, ensuite with bath tub
- \* Gourmet kitchen, quality European appliances
- \* Internal laundry, ducted A/C, intercom entry
- \* 24 hr concierge, pool, gym & spa, parking spaces