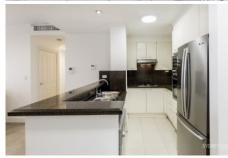

## **Key Points:**

- ? Large entertainers' private rooftop balcony with citrus garden and views over the CBD
- ? Generous sized living area with access to the terrace
- ? Fresh kitchen with dishwasher, gas cooking & new oven
- ? Extra spacious master bedroom, (suits a King bed) and