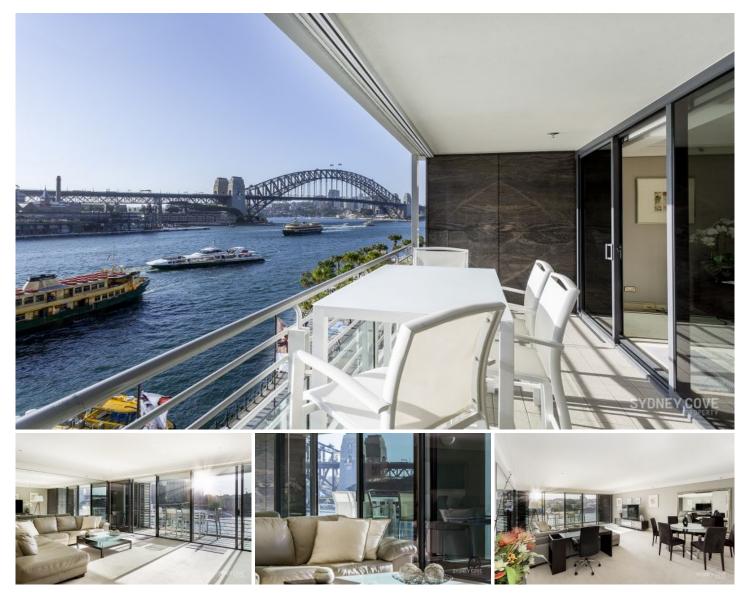

## 7 Macquarie Street SYDNEY NSW

Take advantage of this truly rare opportunity to secure one of the world's most desirable apartments! This two bedroom, flow through, apartment is located in the prestigious and famous 'Bennelong' apartments, located next to the Sydney Opera house. With arguably some of the best views on offer, it is surrounded by world class restaurants, shops, circular quay and much more.

## Key point:

- \* Luxurious interior with unbeatable views on the Harbour
- \* Flow through layout, bedrooms overlooking the park
- \* Open plan living area leading to entertainer's balcony
- \* Modern stone kitchen with quality European appliances
- \* Large bedrooms with built in robe & ensuite spa bathroom
- \* Internal laundry, ducted air-conditioning, intercom entry
- \* 24 hour concierge, indoor lap pool & gym, secure car