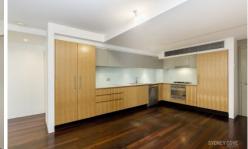

## **Key Points**

- \* Open floor plan living area
- \* Polished timber floor boards
- \* Kitchen with stone benches
- \* Stunning limestone bathrooms
- \* Internal laundry, ducted air-con
- \* Secure fob entry & lift access
- \* 24h concierge, one car park