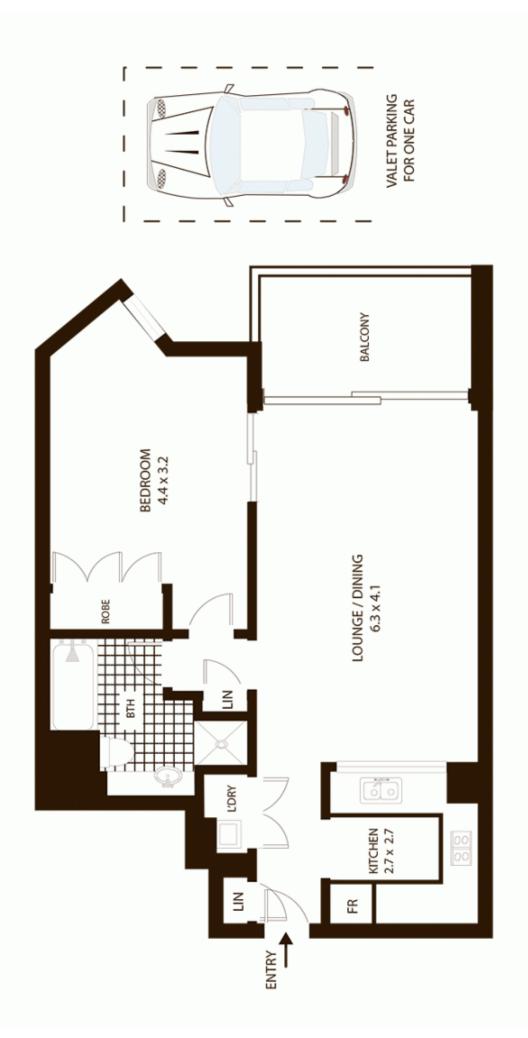

## **Key Points**

- \*Stunning far reaching westerly city Views, fantastic natural light
- \*Well proportioned, practical floorplan with good sized balcony
- \*Beautiful deluxe bathroom with separate shower & bath tub
- \*Ducted air conditioning throughout, video security intercom

## 2808/68 Market St Sydney

SCALE

All measurements are approximate only. Plan is provided as an indication of layout