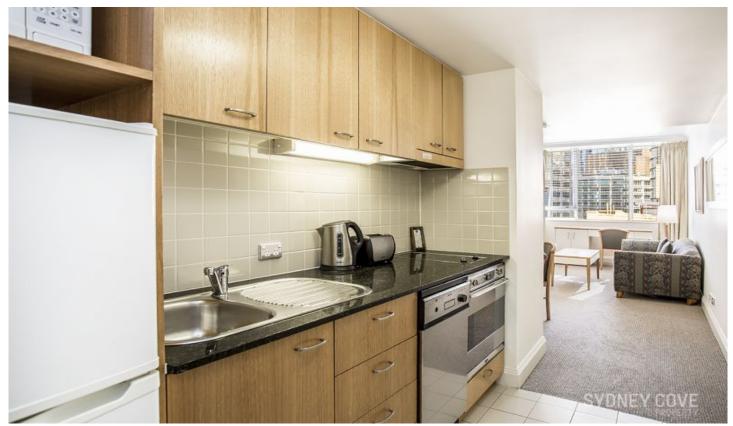

## Key points:

- \* Large interior with impressive outlook
- \* Stone kitchen with quality appliances
- \* Modern bathroom with internal laundry
- \* Ducted air-conditioning, built in robe, lift
- \* Concierge, recently refurbished, gym