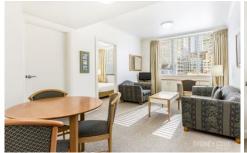

## Key points:

- \* Large interior with impressive outlook
- \* Stone kitchen with quality appliances
- \* Modern bathroom with internal laundry
- \* Ducted air-conditioning, built in robe, lift
- \* Concierge, recently refurbished, gym