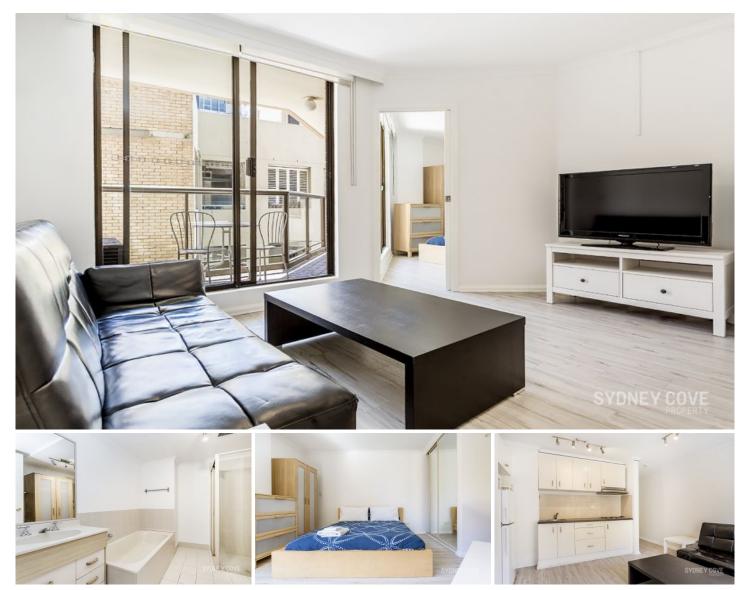

## 220 Goulburn Street SYDNEY NSW

Updated apartment in a prime position on the boarder of the CBD/Surry Hills. Located in a highly sought after complex this abode enjoys close proximity to Hyde Park, the CBD, cafes, bars and transport.

Key points:

- \* Recently updated, chic style
- \* Modern Galley style kitchen
- \* Bathroom, with bath tub
- \* Balcony with BBQ and table
- \* Queen bedroom with BIRs
- \* Roof terrace, pool and spa

View : https://www.sydneycoveproperty.com/lease/nsw/ sydney-city/sydney/residential/apartment/621598