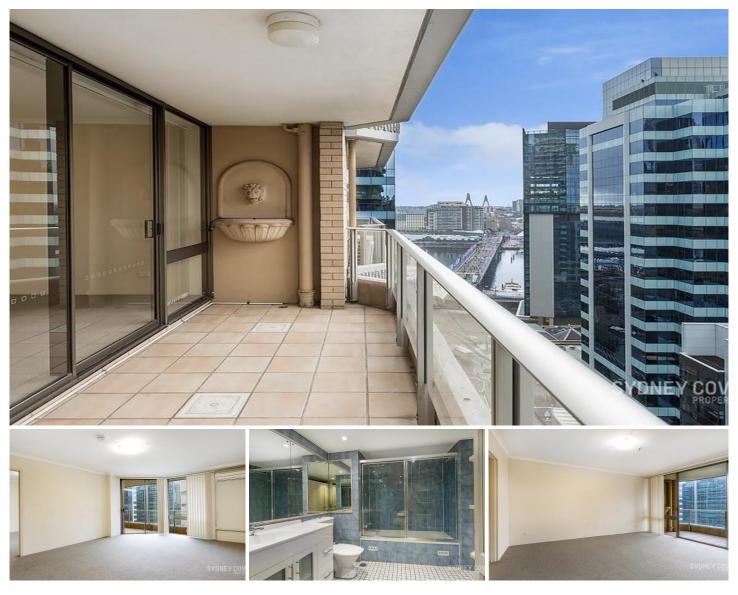

## 25 Market Street SYDNEY NSW

Fabulous unfurnished one bedroom apartment ideally located on the corner of Clarence and Market Streets, in the heart of the city. Stroll to the Queen Victoria Building, David Jones, Town Hall Station and Darling Harbour.

Key Points

- \* Large open plan lounge and dining
- \* Double bedroom with built in robe
- \* Tiled bathroom, Shower and Bath
- \* Spacious kitchen, quality appliances
- \* Internal laundry, Split A/C, Intercom
- \* Single car space, onsite building manager