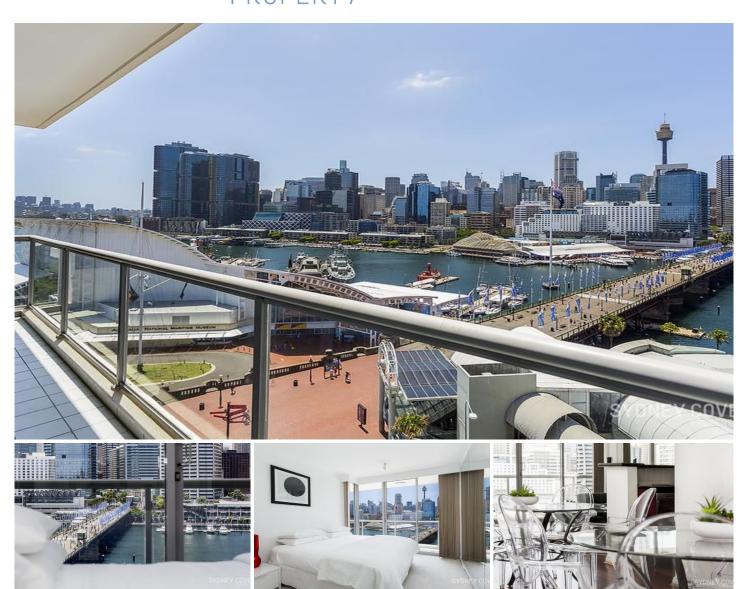

## 50 Murray Street PYRMONT NSW

Located in the sought after 'Darling One' building is this furnished two bedroom apartment positioned on a high floor with views over Darling Harbour. With only a short stroll to the CBD & Darling Harbour this apartment is located in a trendy area with great pubs, shops and restaurants within meters of your front door.

## **Key Points:**

- \* Two double bedrooms, built-in robes
- \* Fully furnished throughout with quality furniture
- \* Two large bathrooms with stone finish and bath
- \* Modern kitchen with gas stove and stone benches
- \* Open plan living area leading to large balcony
- \* Internal laundry & ducted air-conditioning
- \* Security car space, lift access, 24 hour concierge
- \* Roof top pool & spa, gym and common balconies