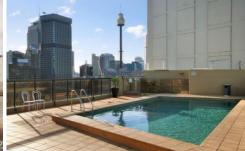

## **Key Points:**

- \* Combined lounge and dining
- \* Kitchen with stove and oven
- \* A/C, Intercom, Roof top pool
- \* Security building, Great location

1 🚐 1 🚆

**View**: https://www.sydneycoveproperty.com/lease/nsw/sydney-city/sydney/residential/apartment/621597