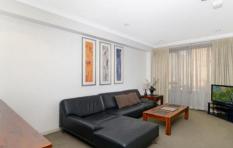

## **Key Points:**

- \* Large L shaped lounge and dining room
- \* Galley style kitchen with Stone finishes
- \* Recently updated furnishings & fittings
- \* Double bedroom with built in wardrobes
- \* Tiled bathroom, Washer/Dryer, Intercom
- \* Security Building, Gym & Onsite concierge