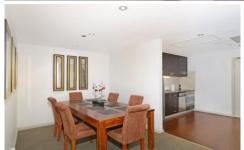

## **Key Points:**

- \* Large L shaped lounge and dining room
- \* Galley style kitchen with Stone finishes
- \* Recently updated furnishings & fittings
- \* Double bedroom with built in wardrobes
- \* Tiled bathroom, Washer/Dryer, Intercom
- \* Security Building, Gym & Onsite concierge