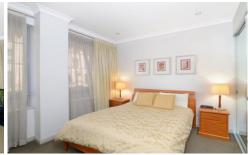

## **Key Points:**

- \* Large L shaped lounge and dining room
- \* Galley style kitchen with Stone finishes
- \* Recently updated furnishings & fittings
- \* Double bedroom with built in wardrobes
- \* Tiled bathroom, Washer/Dryer, Intercom
- \* Security Building, Gym & Onsite concierge