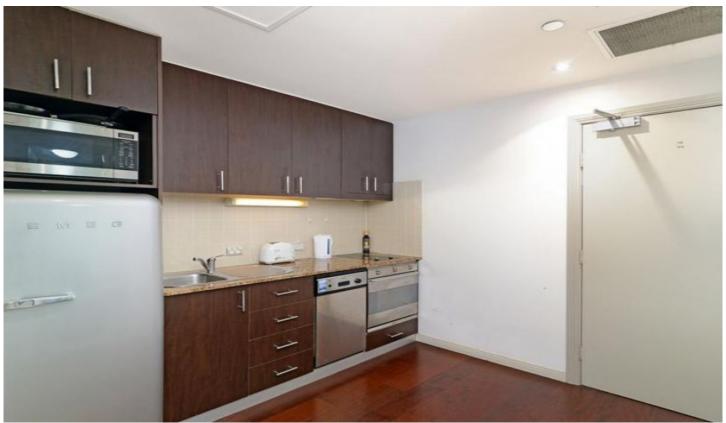

## **Key Points:**

- \* Large L shaped lounge and dining room
- \* Galley style kitchen with Stone finishes
- \* Recently updated furnishings & fittings
- \* Double bedroom with built in wardrobes
- \* Tiled bathroom, Washer/Dryer, Intercom
- \* Security Building, Gym & Onsite concierge