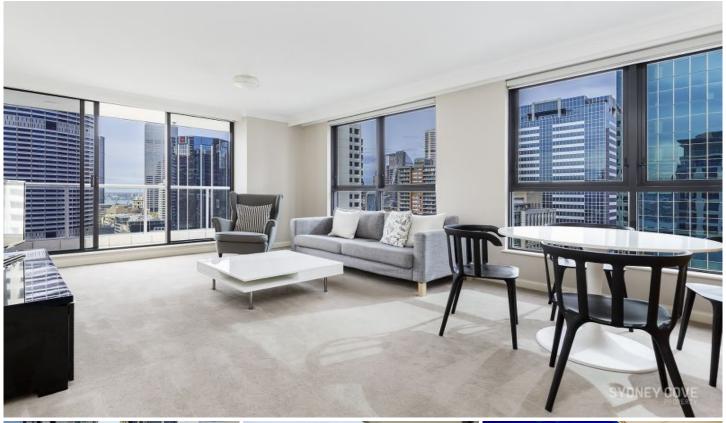

## **183 Kent Street SYDNEY NSW**

This luxurious apartment overlooking the CBD offers space, lifestyle and convenience. Located in the prestigious Stamford on Kent it enjoys a prime position in the Northern CBD and is located moments to transport, restaurants, The Rocks & Walsh Bay.

## **Key Points**

- \* Fluid layout with impressive city views throughout
- \* Large gourmet kitchen with quality appliances & gas stove
- \* Marble bathrooms, main features bath tub & shower
- \* Internal laundry, air-conditioning & balcony
- \* 24 hour concierge, indoor pool and fully equipped gym
- \* Intercom entry & lift access