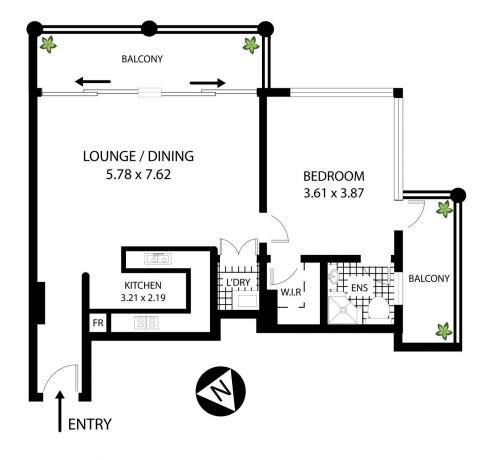

## Key points:

- \* Recently painted & new carpet
- \* Large open & spacious floor plan
- \* Stone kitchen and gas appliances
- \* Entertainers balcony off lounge room
- \* Double bedroom with built in robes
- \* Tiled bathroom, Internal Laundry, AC
- \* Onsite concierge, Lift access, Intercom