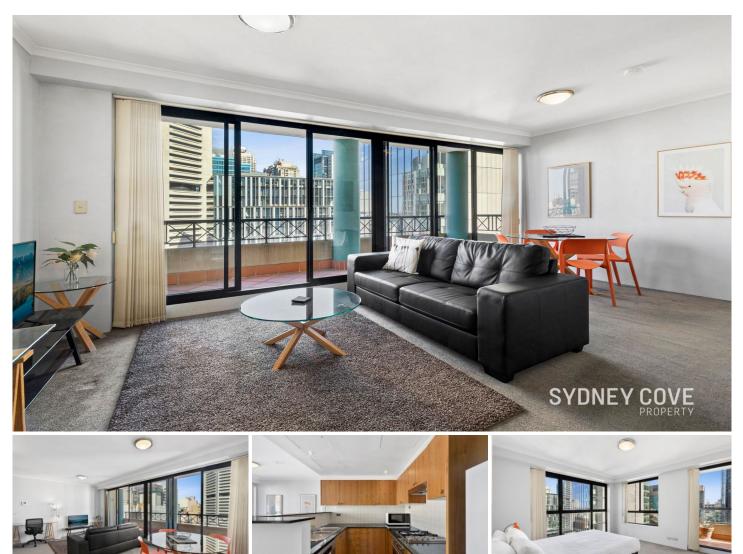

## **1 Hosking Place SYDNEY NSW**

Centrally located in the "Aston" apartment building this one bedroom has all the necessary details. A very short walk to Martin place which boasts bars, restaurants, cafe's and train station.

## Key points:

- \* Recently painted & new carpet
- \* Large open & spacious floor plan
- \* Stone kitchen and gas appliances
- \* Entertainers balcony off lounge room
- \* Double bedroom with built in robes
- \* Tiled bathroom, Internal Laundry, AC
- \* Onsite concierge, Lift access, Intercom