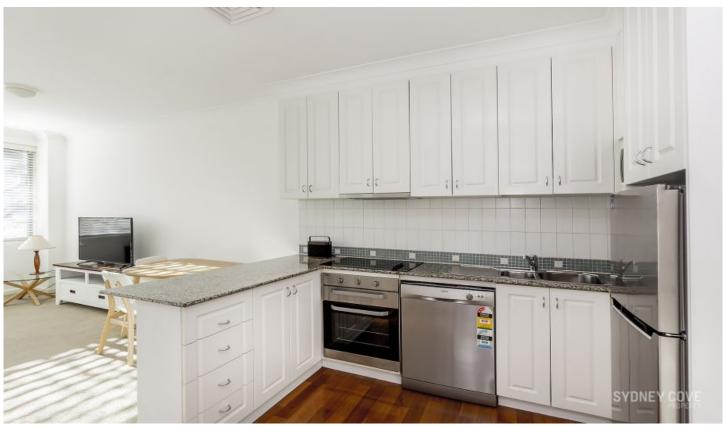

## **Key Points:**

- \* Large studio space with good living area
- \* Modern, full kitchen with quality appliances
- \* Luxurious bathroom, internal laundry, A/C
- \* Building features concierge, gymnasium & spa
- \* Breathtaking roof terrace with amazing views