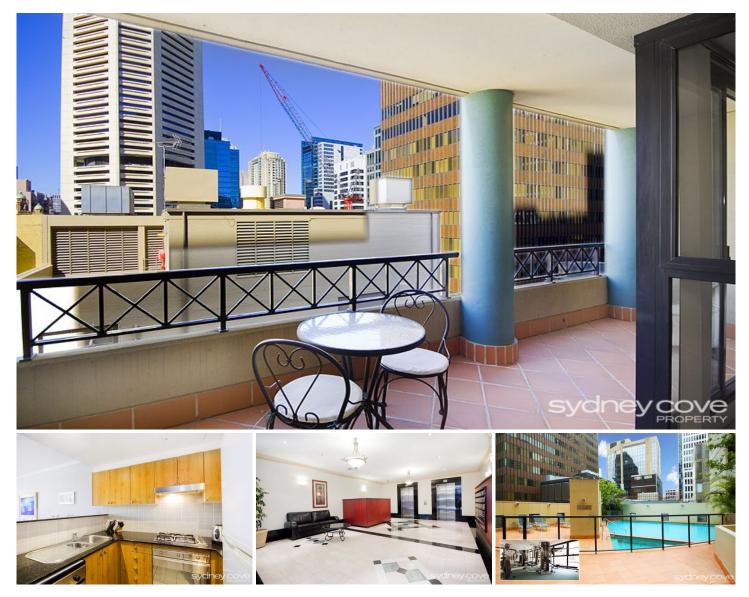

## 1 Hosking Place SYDNEY NSW

Centrally located in the "Aston" apartment building, this apartment has all the necessary details. A very short walk to Martin place which boasts bars, restaurants, cafe's and train station.

Key points:

- \* Large open & spacious floor plan
- \* Stone kitchen with gas appliances
- \* Entertainers balcony off lounge room
- \* Tiled bathroom, Internal Laundry, AC
- \* Onsite concierge, Lift access, Intercom