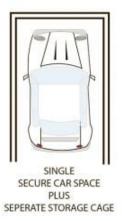

## **Key Points:**

- \* Gourmet kitchen with Gaggenau appliances
- \* Two queen sized bedrooms with built in robes
- \* Separate study off bedroom, Ducted Air Con
- \* Spacious living and dining room, Internal laundry
- \* Two marble bathroom with Venetian glass mirrors
- \* Secure car space, Security building, Close to all