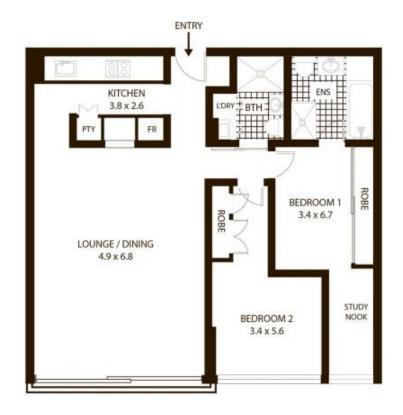

## **Key Points:**

- \* Gourmet kitchen with Gaggenau appliances
- \* Two queen sized bedrooms with built in robes
- \* Separate study off bedroom, Ducted Air Con
- \* Spacious living and dining room, Internal laundry
- \* Two marble bathroom with Venetian glass mirrors
- \* Secure car space, Security building, Close to all

2 🔄 2 🔓 1 🖨

**View :** https://www.sydneycoveproperty.com/lease/nsw/eastern-suburbs/surry-hills/residential/apartment/6215948

Cherie Xue 02 9241 1288

Kayla Caldwell 02 9241 1288

All measurements are approximate only. Plan is provided as an indication of layout