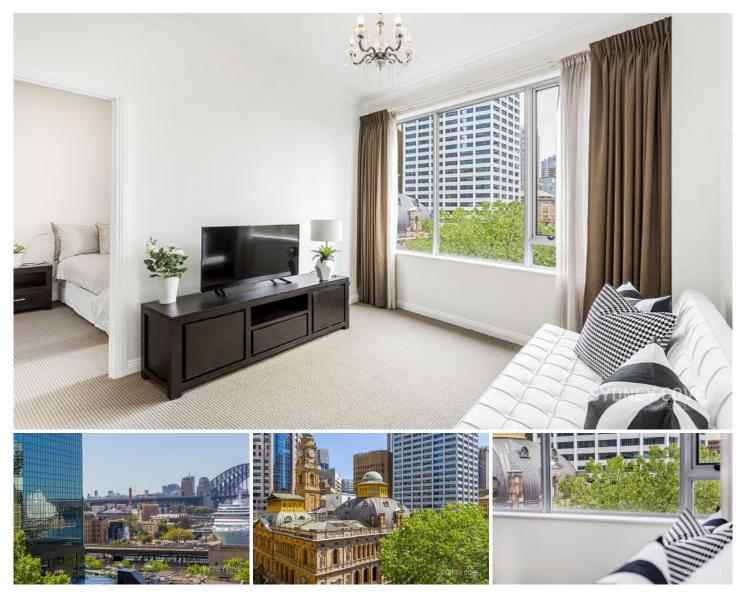

## **38 Bridge Street SYDNEY NSW**

Boasting tranquil views over tree-lined Macquarie Place Park, and plenty of natural light, this apartment is definitely one to inspect. This light & airy one bedroom unit is only moments to The Rocks, Circular Quay and the city's finest shopping, bars and restaurants.

## Key Points:

- \* Lovely & tranquil views over Macquarie Place Park
- \* Metres from Circular Quay & Sydney Opera House
- \* Short stroll to The Rocks & Royal Botanical Gardens
- \* 12th floor location with an abundance of natural light
- \* Excellent condition with quality furnishings
- \* Open floorplan, master with built in robes, ducted a/c
- \* Secure building, concierge/building manager & gym