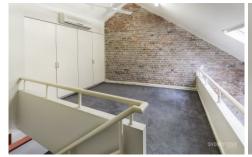

## **Key Points**

- \* Spacious living area\* Neat bathroom with bath
- \* Main bedroom with ensuite & air con
- \* Kitchen with plenty of storage space
- \* Extra storage space upstairs
- \* Single car space, storage cage