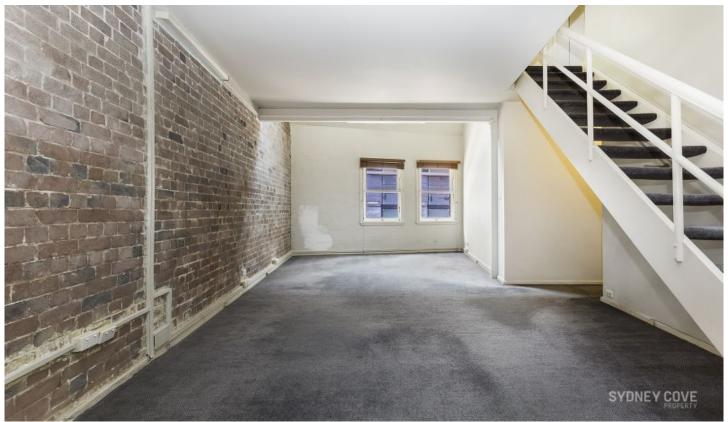

## **Key Points**

- \* Spacious living area\* Neat bathroom with bath
- \* Main bedroom with ensuite & air con
- \* Kitchen with plenty of storage space
- \* Extra storage space upstairs
- \* Single car space, storage cage