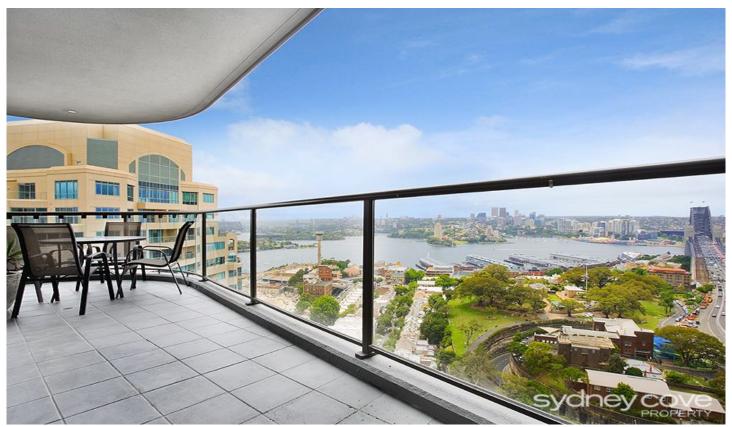

## Features include:

- Spacious, open plan living area with stunning views
- Gourmet kitchen with quality appliances and finish
- Large, bright bedroom with walk in wardrobe
- Luxury bathrooms with bath tub and shower
- Fantastic deep balcony with impressive views
- Internal laundry and ducted air-conditioning
- -24 Hour concierge, pool, gym, library & car space