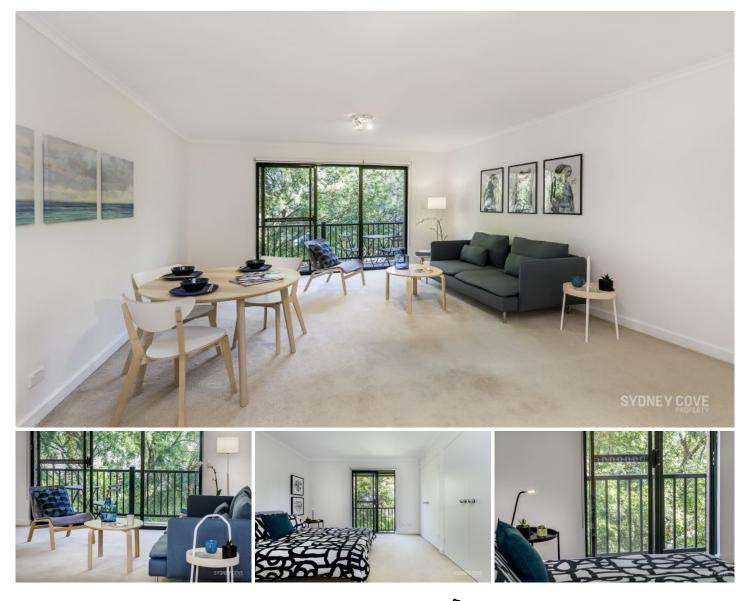

## 8/22 Eaton Street NEUTRAL BAY NSW

Idyllically placed in a tranquil enclave, this free flowing apartment in 'Eaton Park' is perfect for a low maintenance, luxury lifestyle with convenience. Located on the top floor of a very well maintained boutique development containing 18 apartments, this apartment is very private providing a feeling of living in the tree tops. Perfectly positioned, with parks, playgrounds, transport, Sydney Harbour & local café scene only walking distance away.

Features include:

- Spacious open plan living and dining areas to balcony
- Leafy balcony for effortless indoor/outdoor entertaining
- Master bedroom with built-ins, ensuite & Juliette balcony
- Granite gas kitchen with stainless steel Smeg appliances
- Internal laundry, hall storage, secure undercover parking
- Immaculately maintained with attractive landscaped