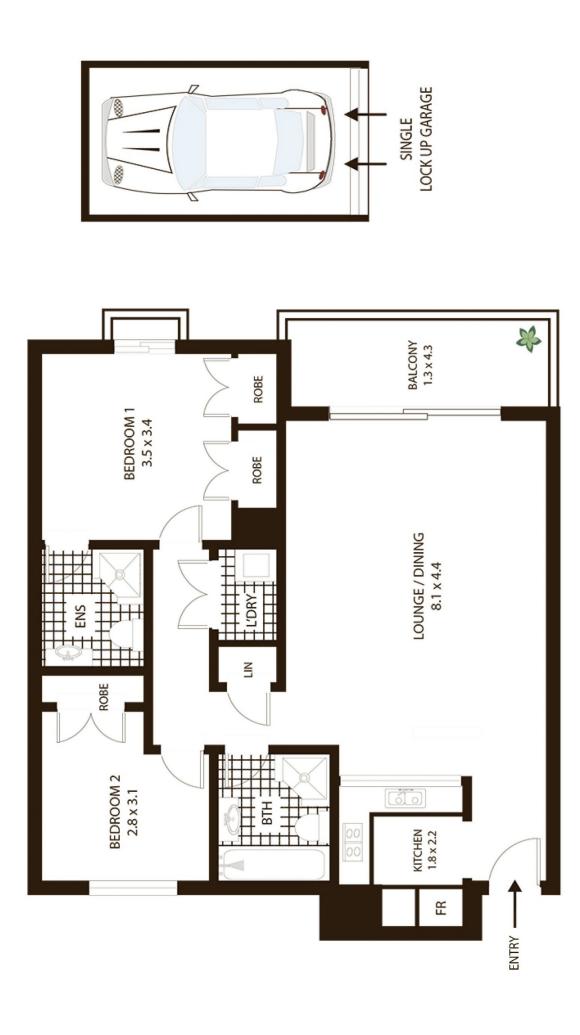

2 🛤 2 🚔 1 🖨

**Price :** \$ 1,100,000

View : https://www.sydneycoveproperty.com/sale/nsw/n orth-shore-lower/neutral-bay/residential/apartme nt/6215937

Grant Ashby 02 9241 1288

×

8/22 Eaton St, Neutral Bay

All measurements are approximate only. Plan is provided as an indication of layout