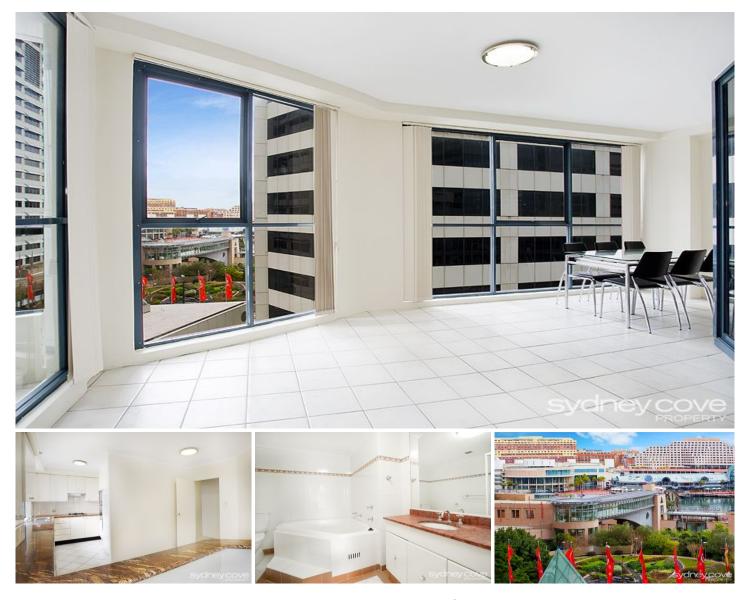

## 222 Sussex Street SYDNEY NSW

Great opportunity to reside in a large modern apartment with great natural light and Darling Harbour views. This apartment offers a unique city layout and is located moments to Darling Harbour and Town Hall station. It offers a generous open floorplan and modern furnishings.

## Key points:

Spacious living and formal dining area Enclosed sunroom with access to open balcony Huge gourmet kitchen with casual dining area Two double bedrooms with built in wardrobes and balcony access

Modern bathrooms, ensuite with large spa bath Internal laundry, ducted A/C & intercom entry Concierge, pool, gym, games room & squash court

View : https://www.sydneycoveproperty.com/lease/nsw/ sydney-city/sydney/residential/apartment/621593 6