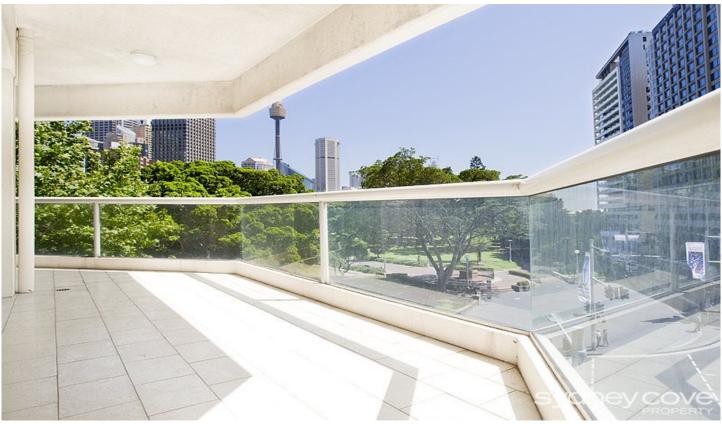

## Features include:

- Open plan living and dining area with plenty of light
- Kitchen with plenty of bench space and cupboards
- Double bedrooms, both with built-in wardrobes
- Freshly painted throughout + brand new carpet
- Two large bathrooms, main with bath tub
- Pleasant views to the tree lined entry of Hyde Park
- Ducted A/C, lift access, 24 hour concierge, parking
- Stunning views from roof top pool. Gym & spa