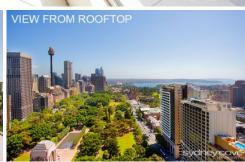

## Features include:

- Open plan living and dining area with plenty of light
- Kitchen with plenty of bench space and cupboards
- Double bedrooms, both with built-in wardrobes
- Freshly painted throughout + brand new carpet
- Two large bathrooms, main with bath tub
- Pleasant views to the tree lined entry of Hyde Park
- Ducted A/C, lift access, 24 hour concierge, parking
- Stunning views from roof top pool. Gym & spa