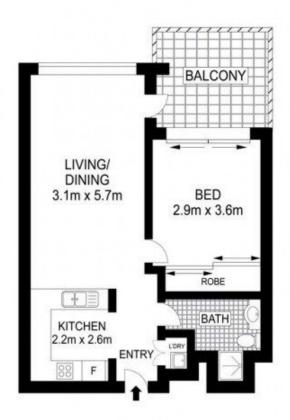

## 501/1-3 Hosking Place Sydney NSW

Presenting a rare opportunity for the savvy investor is this well-appointed 52sqm suite in the Adina Serviced Apartments, Sydney - right next to Martin Place.

This is the ultimate stress-free, high net return, cash-flow oriented investment. Ideal asset for self-managed super funds, cashed-up investors and portfolio diversification.

Adina manage the apartment as part of a secured lease agreement, they also pay strata and council rates - a genuine, set & forget investment.

- Generous, well-appointed 52sqm suite in good condition
- Spacious bedroom, large, open living space & full kitchen
- A/C, internal laundry, dual access balcony, gas kitchen
- Secure building with 24-hour reception & on-site gym
- 400m from Wynyard station\*, 800m to Circular Quay\*

## 1 🛌 1 🖳

Building Size: 52 sqm

View : https://www.sydneycoveproperty.com/sa

le/nsw/sydney-city/sydney/residential/ap

artment/6215932

Bryn Fowler 02 8259 3333

501/1 Hosking Place, Sydney