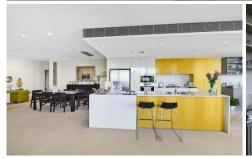

## Features include:

- South West corner position, world class view!
- Oversized, spacious open plan living area
- Gourmet stone kitchen with Miele appliances
- Three double bedrooms, Master with ensuite
- Internal laundry, Ducted A/C & intercom entry
- Generous balcony, ideal for entertaining
- Single security car spaces and separate storage
- Gym, sauna, spa & heated swimming pool