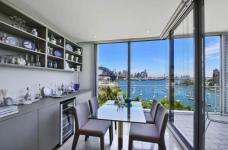

## Features include:

- South West corner position, world class view!
- Oversized, spacious open plan living area
- Gourmet stone kitchen with Miele appliances
- Three double bedrooms, Master with ensuite
- Internal laundry, Ducted A/C & intercom entry
- Generous balcony, ideal for entertaining
- Single security car spaces and separate storage
- Gym, sauna, spa & heated swimming pool