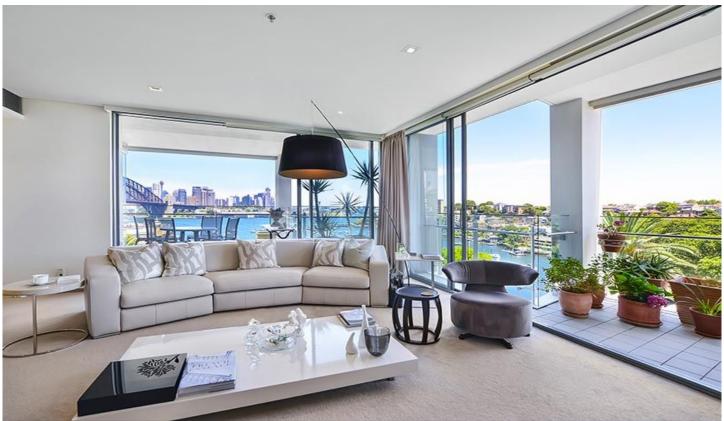

## 55 Lavender Street MILSONS POINT NSW

Rarely does a residence offer such striking views from every angle. Tucked away in the blue-ribbon community of Milsons Point, this magnificent residence within 'Latitute' offers a first class living experience. Complete with an abundance of space and a well thought out design, this apartment is definitely not to be missed.

## Features include:

- South West corner position, world class view!
- Oversized, spacious open plan living area
- Gourmet stone kitchen with Miele appliances
- Three double bedrooms, Master with ensuite
- Internal laundry, Ducted A/C & intercom entry
- Generous balcony, ideal for entertaining
- Single security car spaces and separate storage
- Gym, sauna, spa & heated swimming pool