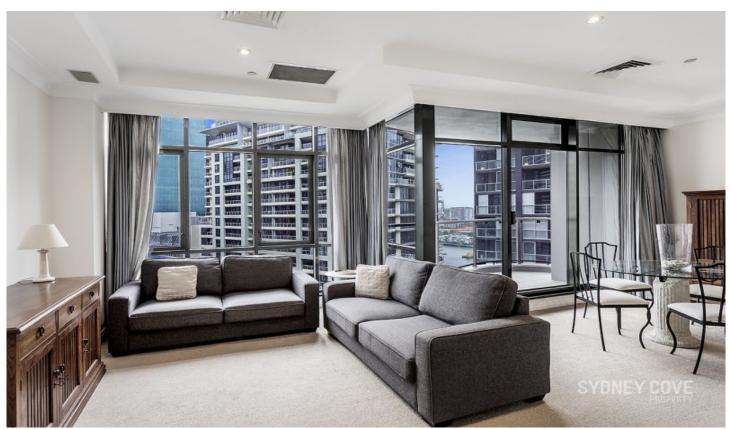

## 168 Kent Street SYDNEY NSW

Enjoy this elegant, furnished apartment in the tightly held 'Observatory Tower' positioned the heart of Kent Street Village. Featuring stunning views of the CBD and Western Harbour this popular apartment is moments to shops, Transport, the CBD as well as the areas fantastic restaurants and lifestyle.

## **Key Points:**

- \* Spacious, open plan living area with views
- \* Gourmet kitchen with quality appliances
- \* Large, bright bedroom, built in wardrobes
- \* Luxury bathroom with bath tub & shower
- \* Generous balcony overlooking the Harbour
- \* Laundry, A/C, lift access, intercom, car space
- \* 24/H concierge, indoor pool, gym & library